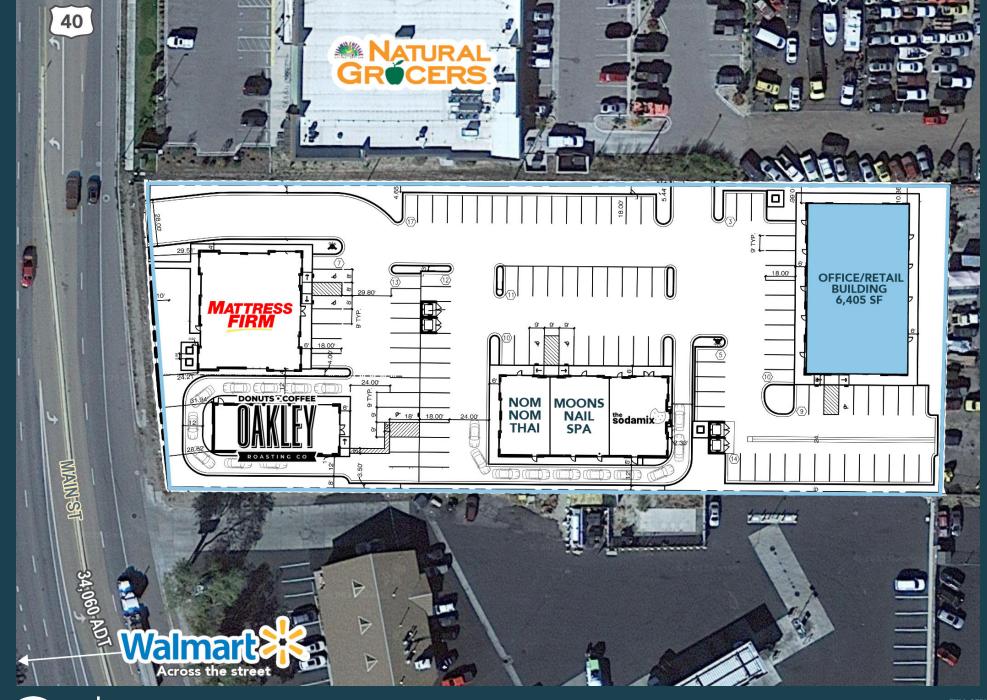

# **PROPERTY DETAILS**

1131 S MAIN STREET, HEBER CITY, UT 84032

- Contact Listing Agent for Pricing
- 6,405 SF Available
- Office and/or Retail Space Available
- Zoning: C-2
- Traffic Counts: 34,060 ADT on Main Street
- High Income Trade Area
- Estimated delivery January 2025