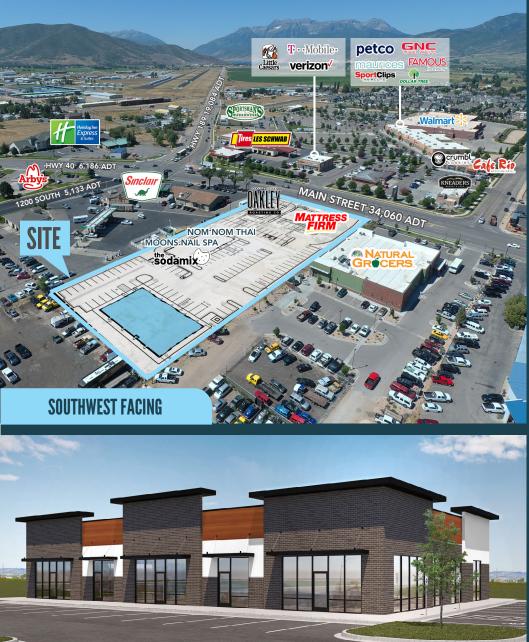

# **PROPERTY DETAILS**

1131 S MAIN STREET, HEBER CITY, UT 84032

- Contact Listing Agent for Pricing
- 6,405 SF Available
- Office and/or Retail Space Available
- Zoning: C-2
- Traffic Counts: 34,060 ADT on Main Street
- High Income Trade Area
- Estimated delivery January 2025