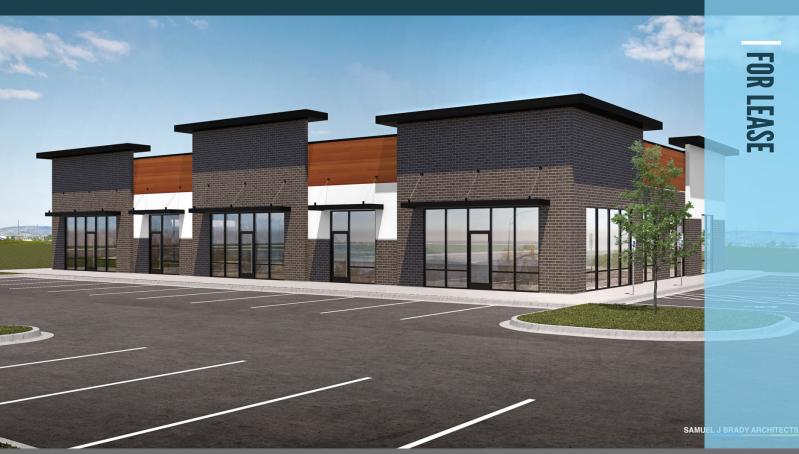

# **PROPERTY DETAILS**

1131 S MAIN STREET, HEBER CITY, UT 84032

- Contact Listing Agent for Pricing
- 6,405 SF Available
- Office and/or Retail Space Available
- Zoning: C-2
- Traffic Counts: 34,060 ADT on Main Street
- High Income Trade Area
- Estimated delivery January 2025