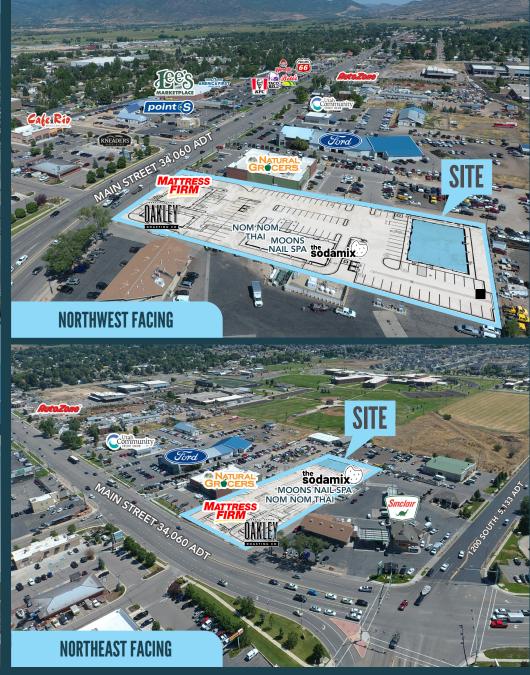

# **PROPERTY DETAILS**

1131 S MAIN STREET, HEBER CITY, UT 84032

- Contact Listing Agent for Pricing
- 6,405 SF Available
- Office and/or Retail Space Available
- Zoning: C-2
- Traffic Counts: 34,060 ADT on Main Street
- High Income Trade Area
- Estimated delivery January 2025