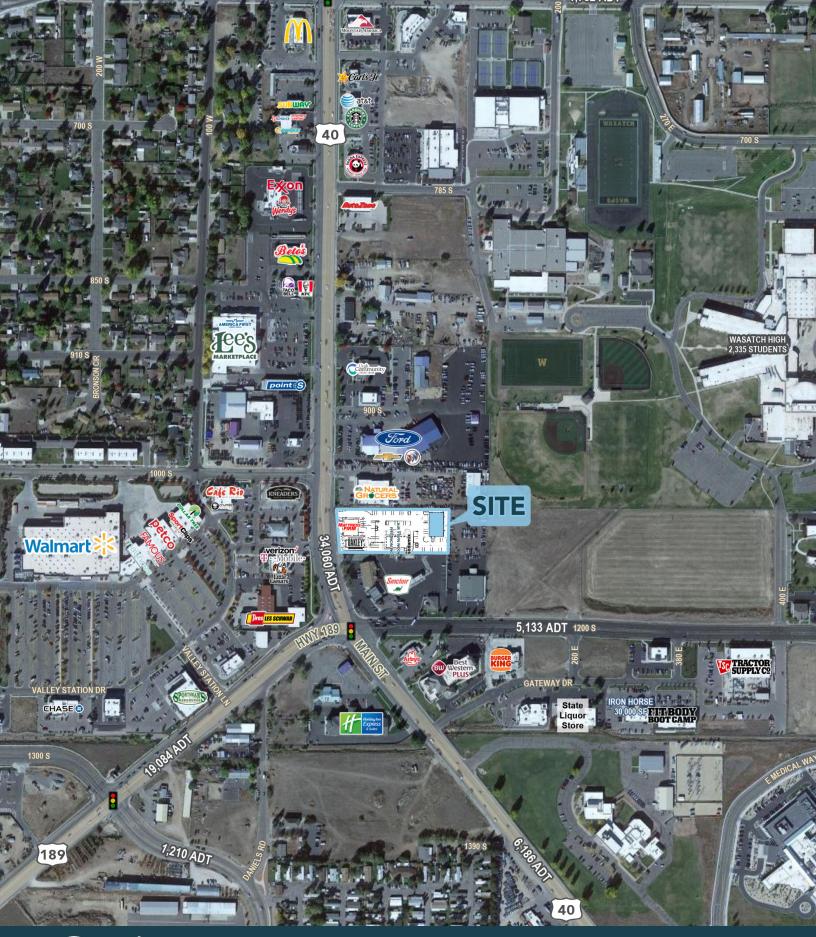

# **PROPERTY DETAILS**

1131 S MAIN STREET, HEBER CITY, UT 84032

- Contact Listing Agent for Pricing
- 6,405 SF Available
- Office and/or Retail Space Available
- Zoning: C-2
- Traffic Counts: 34,060 ADT on Main Street
- High Income Trade Area
- Estimated delivery January 2025