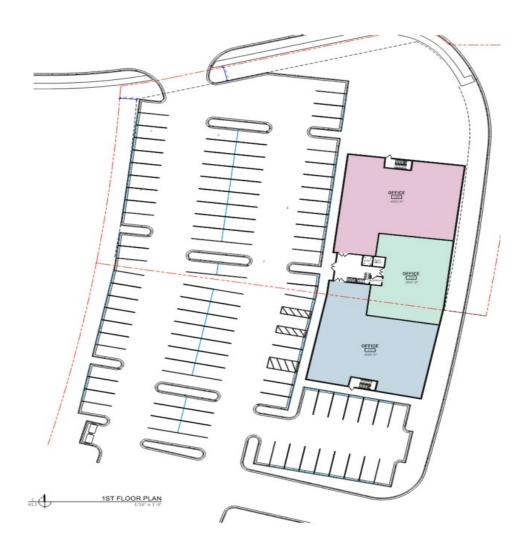

Building Completion Fall 2024

# For Sale or Lease

#### Prime Medical & Dental in Eagle Mountain

4263 N Pony Express Parkway - Eagle Mountain, Utah

- 24,000 SF Two-Story 2,500 12,000 RSF available For Lease
- Building Tenants include Utah Valley Pediatrics, Premier Family Medical and Beyond Limits Physical Therapy
- Highly desirable Medical office and located off Eagle Mountain Blvd in the Macey's Shopping Center
- Generous Tenant Improvement Allowance
- Monument & Building Signage Available
- Building completion Fall 2024
- Ownership Opportunities Available

#### \$28.50 NNN

Rick Peterson rick@fortstreetpartners.com www.fortstreetpartners.com



### Site Plan:

#### 2,500 - 12,000 SF Available



## **Co-Tenants Include:**







## **Demographics**

|                       | 1 Mile | 3 Mile | 5 Mile |
|-----------------------|--------|--------|--------|
| Population            |        |        |        |
| 2022 Total Population | 10,868 | 16,338 | 42,333 |
| 2027 Projected        | 19,052 | 26,717 | 57,027 |
| Household             |        |        |        |
| 2022 Households       | 2,684  | 3,998  | 10,217 |
| 2027 Projected        | 4,788  | 6,627  | 13,873 |

Rick Peterson rick@fortstreetpartners.com www.fortstreetpartners.com