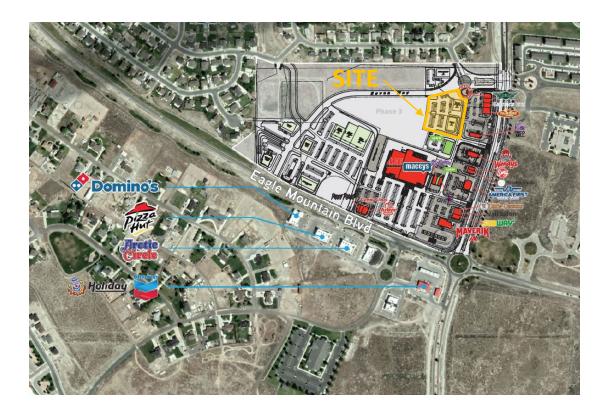

#### Prime Medical & Dental in Eagle Mountain

4263 N Pony Express Parkway - Eagle Mountain, Utah

- 24,000 SF Two-Story 2,500 12,000 RSF available For Lease
- Building Tenants include Utah Valley Pediatrics, Premier Family Medical and Beyond Limits Physical Therapy
- Highly desirable Medical office and located off Eagle Mountain Blvd in the Macey's Shopping Center
- Generous Tenant Improvement Allowance
- Monument & Building Signage Available
- Building completion Fall 2024
- Ownership Opportunities Available

## **Co-Tenants Include:**