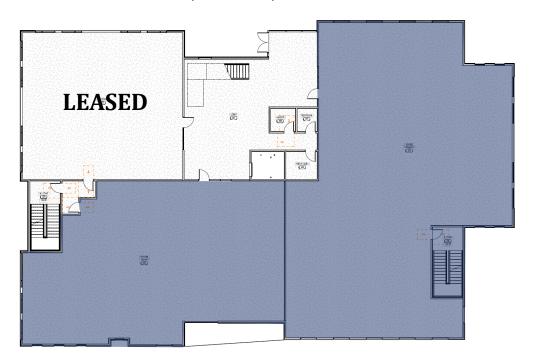

## **Second Floor: 3,000 - 8,917 RSF**

## Third Floor (Available for Sublease): 3,000 - 13,037 RSF / Full Floor Available