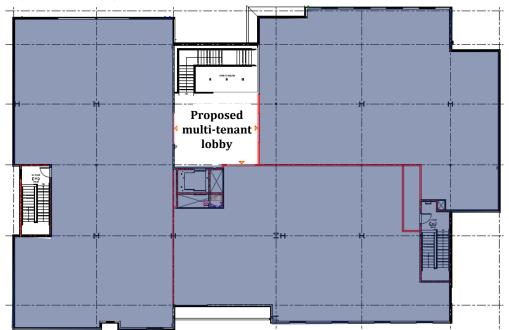

## For Sale or Lease



Prime Medical & Dental in Lehi City 3300 North 1200 West, Lehi, UT

- -3,000 8,917 RSF For Lease on the 2<sup>nd</sup> Floor
- -3,000 13,037 RSF Available for Sublease on the 3<sup>rd</sup> Floor
- -Building Tenants include HCA Surgical Center and Dente Comprehensive Dentistry.
- Highly desirable Medical office and located across the street from the new Intermountain Healthcare site
- Generous Tenant Improvement Allowance
- Monument Signage Available
- Building completion Spring 2024

\$28.50 NNN

Call for Information on Ownership Opportunities



Jenny Taumoepeau jenny@fortstreetpartners.com www.fortstreetpartners.com

## **Second Floor: 3,000 - 8,917 RSF**





## Third Floor (Available for Sublease): 3,000 - 13,037 RSF / Full Floor Available



## **Demographics**

|                        | 2 Mile | 5 Mile  | 10 Mile |
|------------------------|--------|---------|---------|
| Population             |        |         |         |
| 2022 Total Population  | 35,916 | 166,346 | 466,109 |
| 2027 Population        | 42,165 | 192,537 | 526,552 |
| Household              |        |         |         |
| 2022 Households        | 9,402  | 45,252  | 130,331 |
| 2027 Households        | 11,097 | 52,607  | 147,845 |
| Average Household Size | 3.9    | 3.7     | 3.6     |