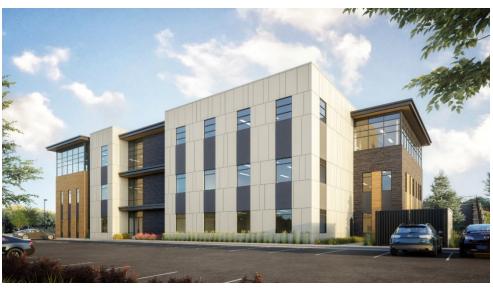

## For Sale or Lease

Prime Medical & Dental in Lehi City 3300 North 1200 West, Lehi, UT

- -3,000 8,917 RSF For Lease on the 2<sup>nd</sup> Floor
- -3,000 13,037 RSF Available for Sublease on the 3<sup>rd</sup> Floor
- -Building Tenants include HCA Surgical Center and Dente Comprehensive Dentistry.
- Highly desirable Medical office and located across the street from the new Intermountain Healthcare site
- Generous Tenant Improvement Allowance
- Monument Signage Available
- Building completion Spring 2024