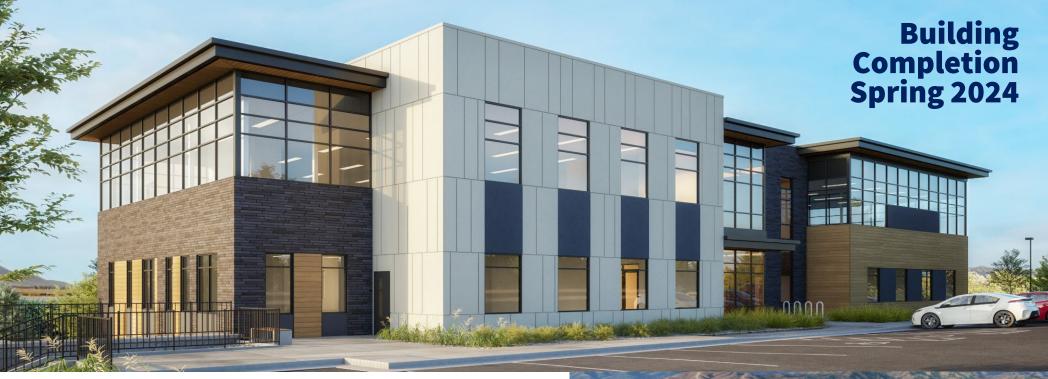

## For Sale or Lease

Prime Medical & Dental in Lehi City 3300 North 1200 West, Lehi, UT

- -3,000 8,917 RSF For Lease on the 2<sup>nd</sup> Floor
- -3,000 13,037 RSF Available for Sublease on the 3<sup>rd</sup> Floor
- -Building Tenants include HCA Surgical Center and Dente Comprehensive Dentistry.
- Highly desirable Medical office and located across the street from the new Intermountain Healthcare site
- Generous Tenant Improvement Allowance
- Monument Signage Available
- Building completion Spring 2024