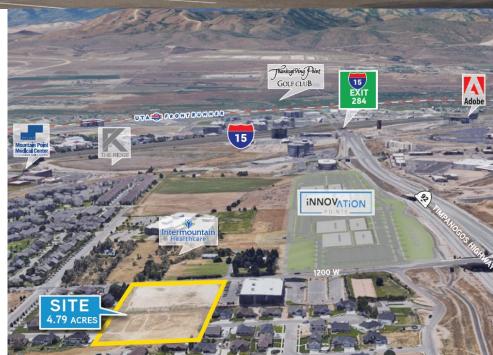

## For Sale or Lease

Prime Medical & Dental in Lehi City 3300 North 1200 West, Lehi, UT

- -3,000 8,917 RSF For Lease on the 2<sup>nd</sup> Floor
- -3,000 13,037 RSF Available for Sublease on the 3<sup>rd</sup> Floor
- -Building Tenants include HCA Surgical Center and Dente Comprehensive Dentistry.
- Highly desirable Medical office and located across the street from the new Intermountain Healthcare site
- Generous Tenant Improvement Allowance
- Monument Signage Available
- Building completion Spring 2024