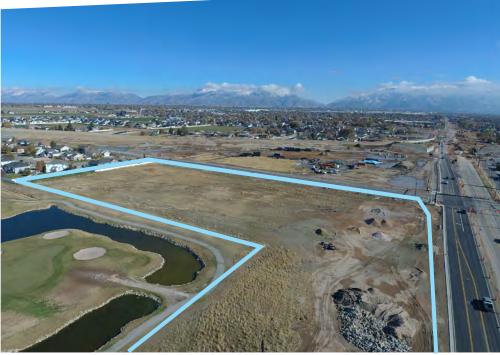

# ANTELOPE STATION Site FUTURE ANTICIPATED TRAFFIC COUNTS Walmart 2030 - 24,000 ADT COMING SOON

RYAN STFWAR

rstewart@mtnwest.com direct 801.578.5541 *View Profile*  **SCOTT BRADY** 

sbrady@mtnwest.com direct 801.456.8804 *View Profile* 