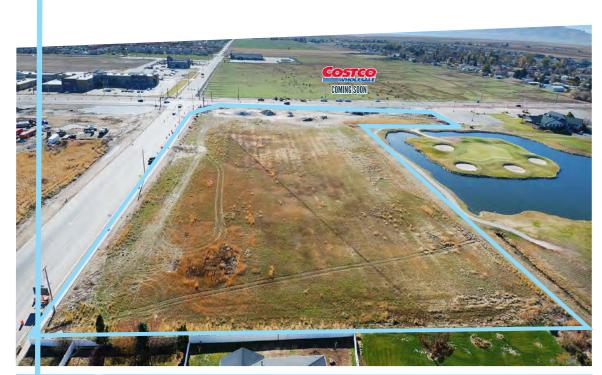

# ANTELOPE STATION Site FUTURE ANTICIPATED TRAFFIC COUNTS Walmart 2030 - 24,000 ADT COMING SOON

RYAN STFWAR

rstewart@mtnwest.com direct 801.578.5541 *View Profile*  **SCOTT BRADY** 

sbrady@mtnwest.com direct 801.456.8804 *View Profile* 