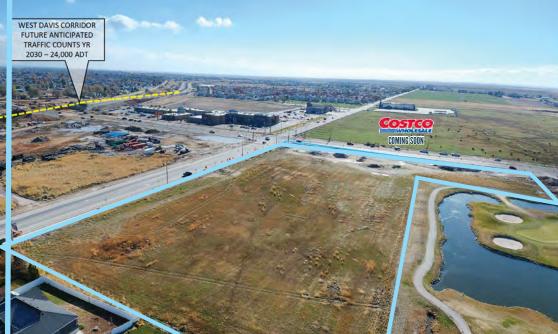

#### PROPERTY SPECS

- 0.49 2.99 Acres available
- 1,200 SF to 7,440 SF
- Located Along Antelope Drive Just West of New Weber Davis Corridor Freeway Exit
- Perfect Retail Development in Growth Area
- 16,391 ADT
- Contact agents for pricing

# ANTELOPE STATION Site FUTURE ANTICIPATED TRAFFIC COUNTS Walmart 2030 - 24,000 ADT COMING SOON

RYAN STFWAR

rstewart@mtnwest.com direct 801.578.5541 *View Profile*  **SCOTT BRADY** 

sbrady@mtnwest.com direct 801.456.8804 *View Profile* 