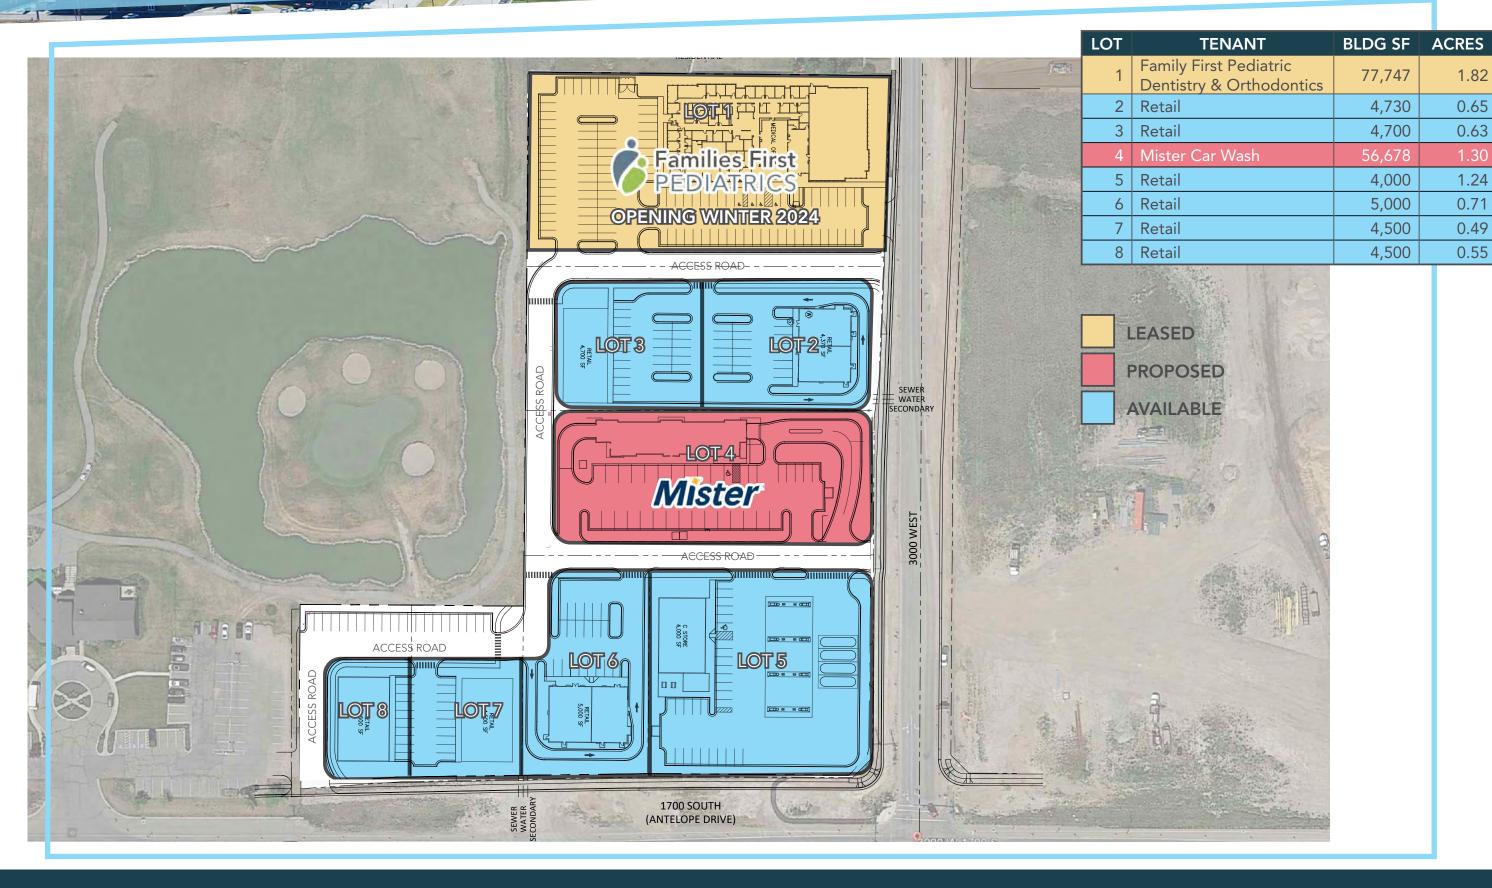

#### PROPERTY SPECS

- 0.49 2.99 Acres available
- 1,200 SF to 7,440 SF
- Located Along Antelope Drive Just West of New Weber Davis Corridor Freeway Exit
- Perfect Retail Development in Growth Area
- 16,391 ADT
- Contact agents for pricing