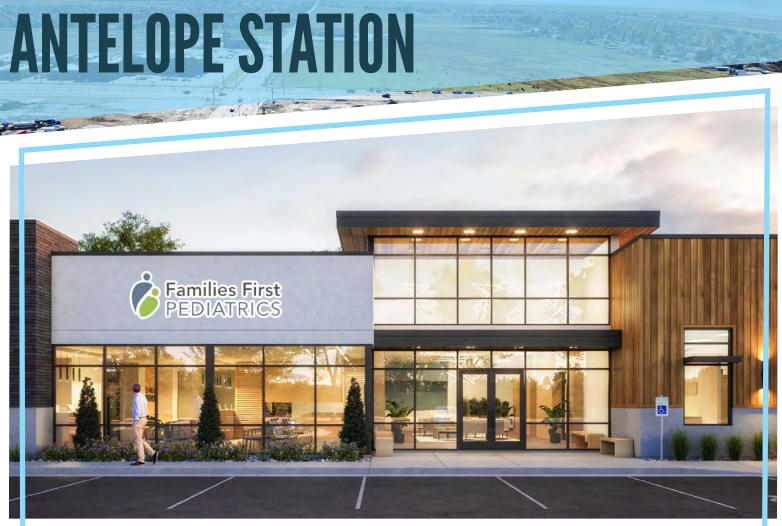

1700 SOUTH 3000 WEST • SYRACUSE • UTAH • 84075

### FOR GROUND LEASE OR BUILD TO SUIT

#### PROPERTY SPECS

- 0.49 2.99 Acres available
- 1,200 SF to 7,440 SF
- Located Along Antelope Drive Just West of New Weber Davis Corridor Freeway Exit
- Perfect Retail Development in Growth Area
- 16,391 ADT
- Contact agents for pricing





2023 EST. HOUSEHOLDS

75,123 2023 EST. POPULATION

151,273 2023 EST. POPULATION

21,406 2023 EST. HOUSEHOLDS

46,317 2023 EST. HOUSEHOLDS

\$140,529 2023 EST. **AVERAGE HH** INCOME

2023 EST.

**AVERAGE HH** 

INCOME

\$123,167 2023 EST. **AVERAGE HH** INCOME

#### CONTACT:

#### RYAN STEWART

rstewart@mtnwest.com direct 801.578.5541 View Profile

#### **SCOTT BRADY**

sbrady@mtnwest.com direct 801.456.8804 View Profile



**FULL SERVICE COMMERCIAL REAL ESTA