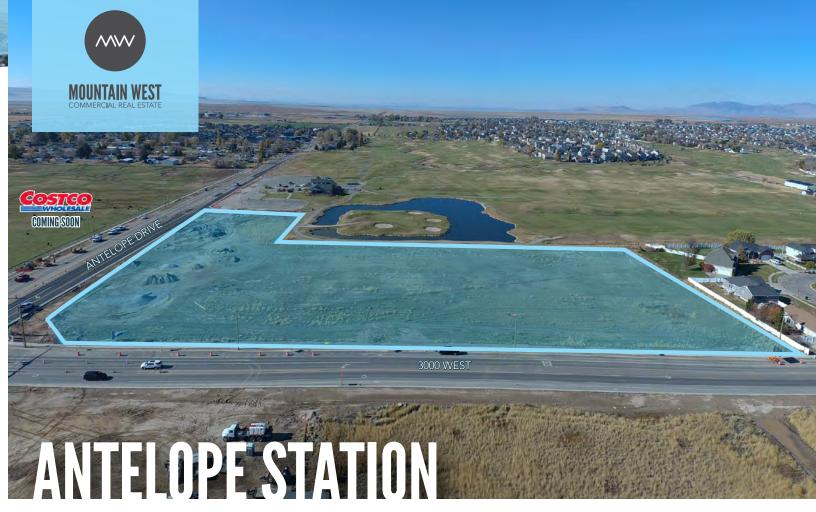

# ANTELOPE STATION Site FUTURE ANTICIPATED TRAFFIC COUNTS Walmart 2030 - 24,000 ADT COMING SOON

RYAN STFWAR

rstewart@mtnwest.com direct 801.578.5541 *View Profile*  **SCOTT BRADY** 

sbrady@mtnwest.com direct 801.456.8804 *View Profile* 