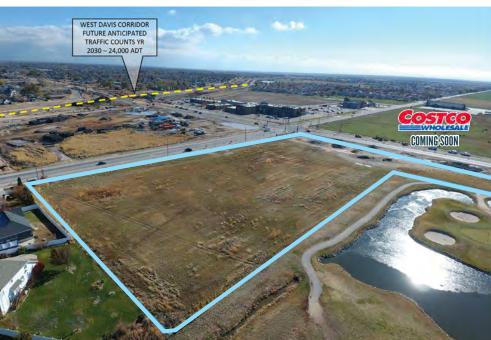

#### PROPERTY SPECS

- 0.49 2.99 Acres available
- 1,200 SF to 7,440 SF
- Located Along Antelope Drive Just West of New Weber Davis Corridor Freeway Exit
- Perfect Retail Development in Growth Area
- 16,391 ADT
- Contact agents for pricing

# ANTELOPE STATION Site FUTURE ANTICIPATED TRAFFIC COUNTS Walmart 2030 - 24,000 ADT COMING SOON

RYAN STFWAR

rstewart@mtnwest.com direct 801.578.5541 *View Profile*  **SCOTT BRADY** 

sbrady@mtnwest.com direct 801.456.8804 *View Profile* 