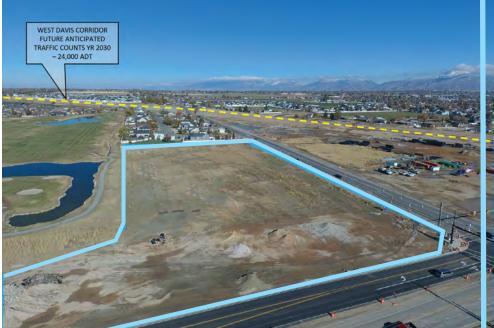

#### PROPERTY SPECS

- 0.49 2.99 Acres available
- 1,200 SF to 7,440 SF
- Located Along Antelope Drive Just West of New Weber Davis Corridor Freeway Exit
- Perfect Retail Development in Growth Area
- 16,391 ADT
- Contact agents for pricing

# ANTELOPE STATION Site FUTURE ANTICIPATED TRAFFIC COUNTS Walmart 2030 - 24,000 ADT COMING SOON

RYAN STFWAR

rstewart@mtnwest.com direct 801.578.5541 *View Profile*  **SCOTT BRADY** 

sbrady@mtnwest.com direct 801.456.8804 *View Profile* 