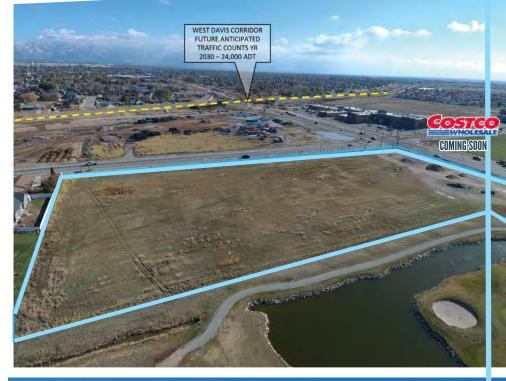

#### PROPERTY SPECS

- 0.49 2.99 Acres available
- 1,200 SF to 7,440 SF
- Located Along Antelope Drive Just West of New Weber Davis Corridor Freeway Exit
- Perfect Retail Development in Growth Area
- 16,391 ADT
- Contact agents for pricing

# ANTELOPE STATION Site FUTURE ANTICIPATED TRAFFIC COUNTS Walmart 2030 - 24,000 ADT COMING SOON

RYAN STFWAR

rstewart@mtnwest.com direct 801.578.5541 *View Profile*  **SCOTT BRADY** 

sbrady@mtnwest.com direct 801.456.8804 *View Profile* 