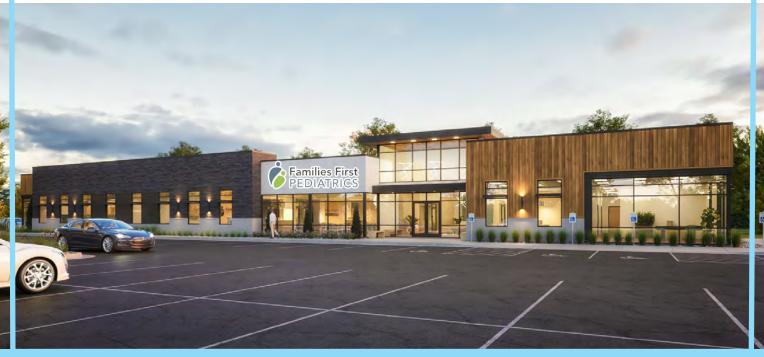

1700 SOUTH 3000 WEST • SYRACUSE • UTAH • 84075

### FOR GROUND LEASE OR BUILD TO SUIT

#### PROPERTY SPECS

- 0.49 2.99 Acres available
- 1,200 SF to 7,440 SF
- Located Along Antelope Drive Just West of New Weber Davis Corridor Freeway Exit
- Perfect Retail Development in Growth Area
- 16,391 ADT
- Contact agents for pricing





2023 EST. HOUSEHOLDS

75,123 2023 EST. POPULATION

151,273 2023 EST. POPULATION

21,406 2023 EST. HOUSEHOLDS

46,317 2023 EST. HOUSEHOLDS

\$140,529 2023 EST. **AVERAGE HH** INCOME

2023 EST.

**AVERAGE HH** 

INCOME

\$123,167 2023 EST. **AVERAGE HH** INCOME

#### CONTACT:

#### RYAN STEWART

rstewart@mtnwest.com direct 801.578.5541 View Profile

#### **SCOTT BRADY**

sbrady@mtnwest.com direct 801.456.8804 View Profile



**FULL SERVICE COMMERCIAL REAL ESTATE